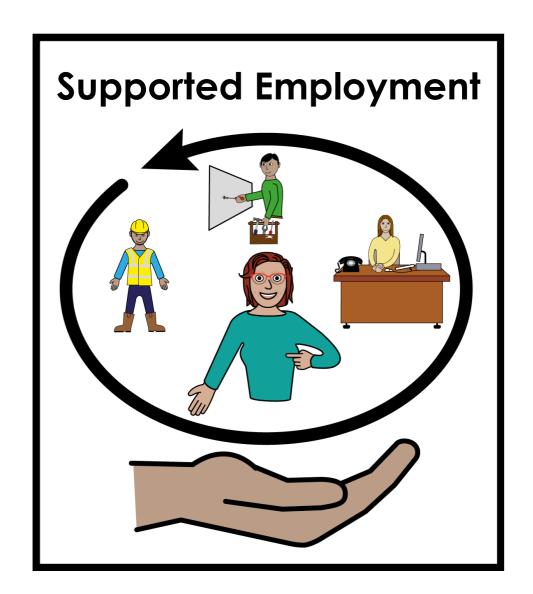

### McCallum or BRI.

Supported Employment jobs are for people with a disability who need support at work.

You will

earn your own money

get experience

# • work in a team

We have 6 places you can get a job.

You can be a

gardener

receptionist

Help us recycle

• Help us pack items

• and more

You do not need to have any experience to join the team.

We can

support you

and

• teach you new skills

To get a job with us you need to

 have a Disability Support Pension or DSP